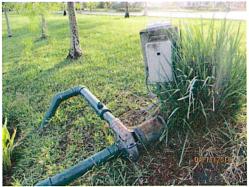

#### A. Maintenance Updates

Mr. Kring reported that pump stations, controllers and everything else is working well. The Board asked about the irrigation rain central stations as one is in front of a house. Mr. Kring explained that these can be relocated. Therefore, the Board asked Mr. Kring to relocate these to be less intrusive to homeowners. The District Manager asked Mr. Kring to investigate a pump and see if it is in working condition and usable.