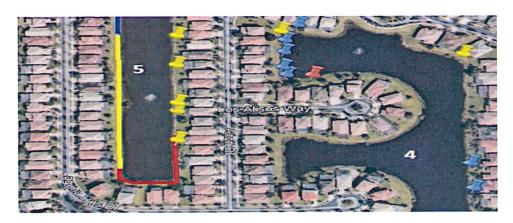

- As per usual, enclosed are the Meeting Minutes from March 27<sup>th</sup>, the Field Manager's Report for April and the Financial Statements for March.
- There will be an update on the erosion repairs, holly tree removal and berm cleanup efforts.
- There are several New Business items such as replacement of the fountain lights in Lake 1. Another New Business item is the removal of a Royal Poinciana tree from behind 8829 Spring Mountain Way as this was deemed a safety hazard at the last meeting. Lastly, the installation of a retaining wall for a catch basin behind 8839/8859 Spring Mountain Way to prevent a homeowner's yard from flooding.
- The Fiscal Year 2020 Draft Budget and Budget Worksheet will be distributed at the meeting. The Budget will be getting worked on by the Board at this month's meeting and any changes needed will be made.