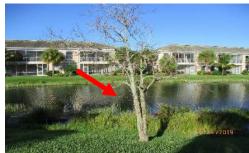

e lakes this month. Items included mostly of plastic bottles, plastic bags and tennis balls. A clean-up is recommended. Many coconuts were also observed on Lakes 3, 4, 5 & 7.





#### i. Lake Fountains:

- i. All fountains were adjusted for daylight savings on November 1<sup>st</sup>, 2019.
- ii. Lake 3: We were informed on 11/07/19 that the fountain stopped working during the day. We looked at the control panel on 11/08/19 and the timers were still operating so we went ahead and put in a service call to Solitude.





#### j. Shoreline Landscaping / Signage:

- i. One of the No Fishing signs on Lake 8 is slightly bent and is beginning to fade. The sign will need to be replaced in the near future.
- ii. One dead tree was observed on the east side of Lake 8. The tree should be removed.





- k. Bulkheads / Rip Rap: No concerns observed this month.
- **l. Lake Bank Erosion:** We are currently obtaining estimates to repair the washouts and vertical erosion along Lakes 4 & 5. The maps below show the locations that we're obtaining estimates for.





## 2. Irrigation System:

- a. Pump Station: No concerns observed this month.
- **b.** Emergency Overflow System: No concerns observed.
- c. Clocks: No concerns observed.
- **d.** Valve Boxes: The three valve boxes to the north of 9285 Belleza Way are still missing their covers. We'll have Irrigation Specialists replace them.





e. Broken Risers were found at: No broken risers observed this month.

### 3. Storm Water Drainage System:

a. Roadway Catch Basins: No new concerns observed this month.

#### b. Catch Basins Between the