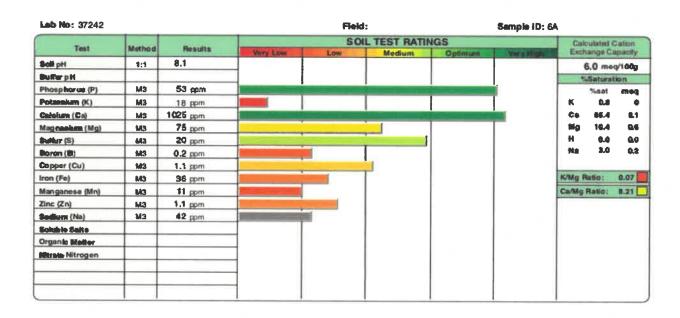

#### A. Lake & Wetlands Quarterly Soil & Water Sample Update

On MOTION by Vice Chair Young, seconded by Supervisor Rumbold, with all in favor, the

Regular Meeting Minutes from September 25,

A. Regular Meeting Minutes from September 25, 2019

The Meeting Minutes were approved as presented.

The District Manager notified the Board that Lake and Wetland Management will be taking samples this month.