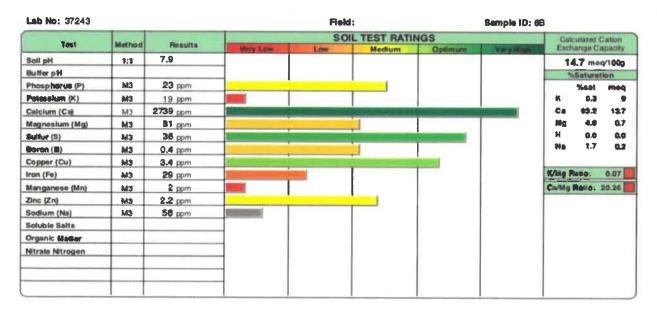

#### A. Lake & Wetlands Quarterly Soil & Water Sample Update

On MOTION by Vice Chair Young, seconded by Supervisor Rumbold, with all in favor, the

Regular Meeting Minutes from September 25,

A. Regular Meeting Minutes from September 25, 2019

The Meeting Minutes were approved as presented.

The District Manager notified the Board that Lake and Wetland Management will be taking samples this month.