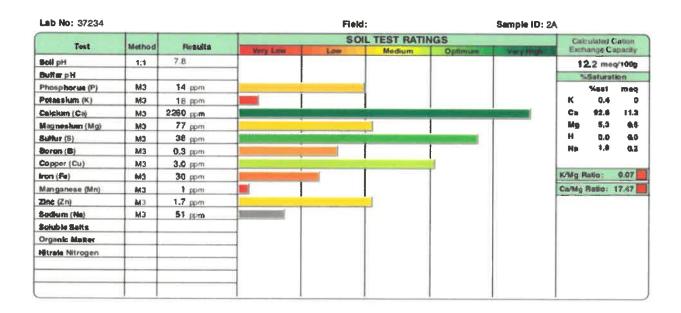

#### A. Lake & Wetlands Quarterly Soil & Water Sample Update

On MOTION by Vice Chair Young, seconded by Supervisor Rumbold, with all in favor, the

Regular Meeting Minutes from September 25,

A. Regular Meeting Minutes from September 25, 2019

The Meeting Minutes were approved as presented.

The District Manager notified the Board that Lake and Wetland Management will be taking samples this month.