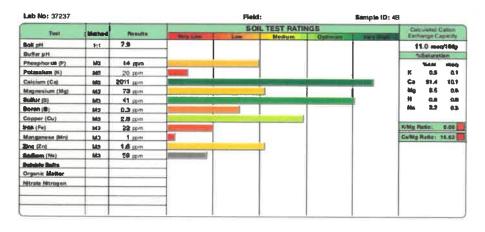

#### A. Lake & Wetlands Quarterly Soil & Water Sample Update

On MOTION by Vice Chair Young, seconded by Supervisor Rumbold, with all in favor, the

Regular Meeting Minutes from September 25,

A. Regular Meeting Minutes from September 25, 2019

The Meeting Minutes were approved as presented.

The District Manager notified the Board that Lake and Wetland Management will be taking samples this month.