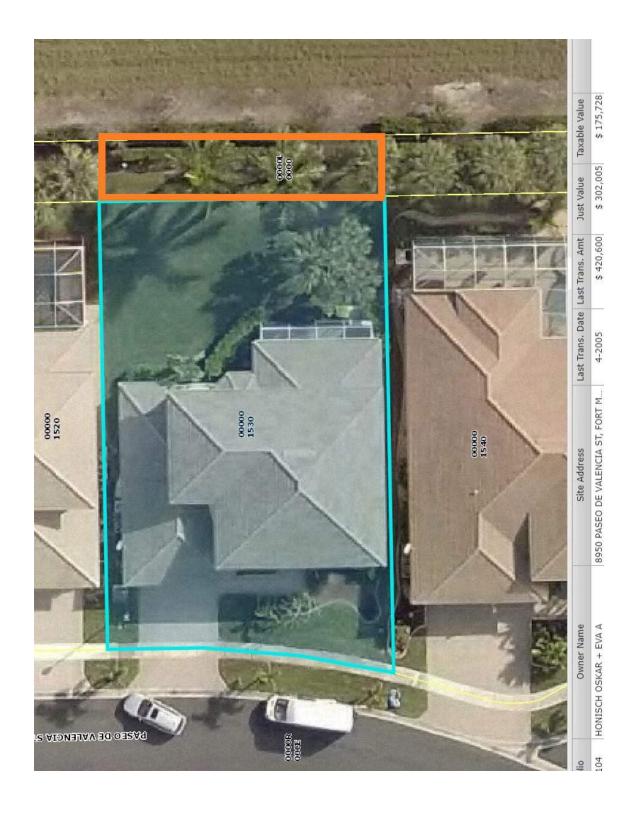

#### i. Tree Branch and Swing Removal Update

A homeowner has continued to hang her swing from a tree in the berm behind her home, though she has been notified several times that it is not allowed. After brief discussion, the Board agreed to have the tree branches removed so that the swing cannot be hung from the tree again.

#### ii. Norfolk Pines Removal

The Board asked that staff obtain proposals to have the Norfolk Pines removed.