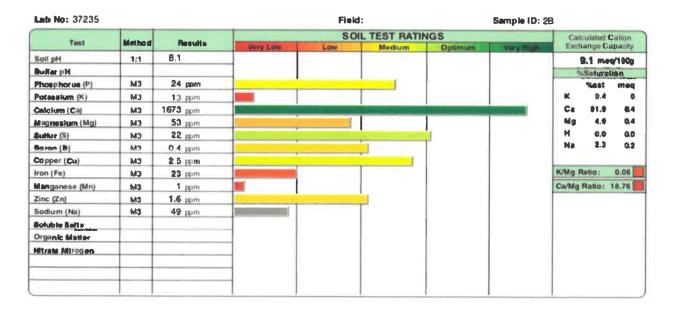

#### A. Lake & Wetlands Quarterly Soil & Water Sample Update

On MOTION by Vice Chair Young, seconded by Supervisor Rumbold, with all in favor, the

Regular Meeting Minutes from September 25,

A. Regular Meeting Minutes from September 25, 2019

The Meeting Minutes were approved as presented.

The District Manager notified the Board that Lake and Wetland Management will be taking samples this month.