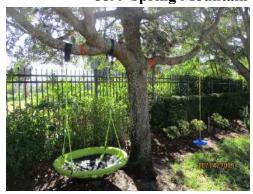

#### i. Tree Branch and Swing Removal Update

A homeowner has continued to hang her swing from a tree in the berm behind her home, though she has been notified several times that it is not allowed. After brief discussion, the Board agreed to have the tree branches removed so that the swing cannot be hung from the tree again.

On MOTION by Supervisor Judas, seconded by Vice Chair Young, with all in favor, the Board voted to remove the tree branches.