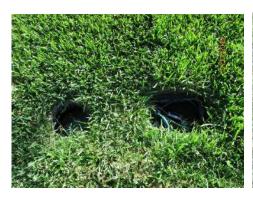

g signs on Lake 8 is slightly bent and is beginning to fade. The sign will need to be replaced in the near future.
- ii. One dead tree was observed on the east side of Lake 8. The tree should be removed.





- k. Bulkheads / Rip Rap: No concerns observed this month.
- **l. Lake Bank Erosion:** We are currently obtaining estimates to repair the washouts and vertical erosion along Lakes 4 & 5. The maps below show the locations that we're obtaining estimates for.





## 2. Irrigation System:

- a. Pump Station: No concerns observed this month.
- **b.** Emergency Overflow System: No concerns observed.
- c. Clocks: No concerns observed.
- **d.** Valve Boxes: The three valve boxes to the north of 9285 Belleza Way are still missing their covers. We'll have Irrigation Specialists replace them.





e. Broken Risers were found at: No broken risers observed this month.

### 3. Storm Water Drainage System:

a. Roadway Catch Basins: No new concerns observed this month.

#### b. Catch Basins Between the Homes:

- i. Minimal debris observed during this inspection was removed from the catch basin grates.
- ii. The condo building at 9200 Belleza Way has put down mulch from the building to the CDD plant berm. We're concerned that during a heavy rainfall event the mulch will wash towards the nearby catch basin and cause the system to potentially back up. We'll need to monitor this area during the rainy season.





**c. Water Control Structure:** No concerns observed this month. The structure was clear of debris.





- **d.** Inter-Connect Pipes: All pipes currently submerged.
- e. Illici