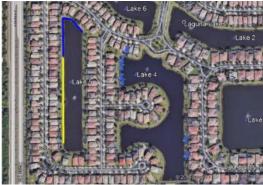

November 1<sup>st</sup>, 2019.
- ii. Lake 3: We were informed on 11/07/19 that the fountain stopped working during the day. We looked at the control panel on 11/08/19 and the timers were still operating so we went ahead and put in a service call to Solitude.





#### j. Shoreline Landscaping / Signage:

- i. One of the No Fishing signs on Lake 8 is slightly bent and is beginning to fade. The sign will need to be replaced in the near future.
- ii. One dead tree was observed on the east side of Lake 8. The tree should be removed.





- k. Bulkheads / Rip Rap: No concerns observed this month.
- **l. Lake Bank Erosion:** We are currently obtaining estimates to repair the washouts and vertical erosion along Lakes 4 & 5. The maps below show the locations that we're obtaining estimates for.





## 2. Irrigation System:

- a. Pump Station: No concerns observed this month.
- **b.** Emergency Overflow System: No concerns observed.
- c. Clocks: No concerns observed.
- **d.** Valve Boxes: The three valve boxes to the north of 9285 Belleza Way are still missing their covers. We'll have Irrigation Specialists replace them.





e. Broken Risers were found at: No broken risers observed this month.

### 3. Storm Water Drainage System:

a. Roadway Catch Basins: No new concerns observed this month.

#### b. Catch Basins Between the Homes:

- i. Minimal debris observed during this inspection was removed from the catch basin grates.
- ii. The condo building at 9200 Belleza Way has put down mulch from the building to the CDD plant berm. We're concerned that during a heavy rainfall event the