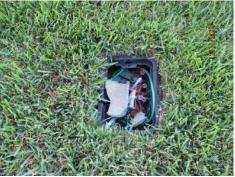

signs on Lake 8 is slightly bent and is beginning to fade. The sign will need to be replaced in the near future.
- ii. One dead tree was observed on the east side of Lake 8. The tree should be removed.





- k. Bulkheads / Rip Rap: No concerns observed this month.
- **l. Lake Bank Erosion:** We are currently obtaining estimates to repair the washouts and vertical erosion along Lakes 4 & 5. The maps below show the locations that we're obtaining estimates for.





## 2. Irrigation System:

- a. Pump Station: No concerns observed this month.
- **b.** Emergency Overflow System: No concerns observed.
- c. Clocks: No concerns observed.
- **d.** Valve Boxes: The three valve boxes to the north of 9285 Belleza Way are still missing their covers. We'll have Irrigation Specialists replace them.





e. Broken Risers were found at: No broken risers observed this month.

### 3. Storm Water Drainage System:

a. Roadway Catch Basins: No new concerns observed this month.

#### b. Catch Basins Between the Homes:

- i. Minimal debris observed during this inspection was removed from the catch basin grates.
- ii. The condo building at 9200 Belleza Way has put down mulch from the building to the CDD plant berm. We're concerned that during a heavy rainfall event the mulch will wash towards the nearby catch basin and cause the system to potentially back up. We'll need to monitor this area during the rainy season.





**c. Water Control Structure:** No concerns observed this month. The structure was clear of debris.





- **d.** Inter-Connect Pipes: All pipes currently submerged.
- e. Illicit