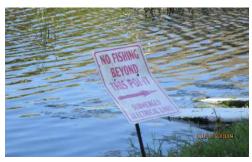

the lakes this month. Items included mostly of plastic bottles, plastic bags and tennis balls. A clean-up is recommended. Many coconuts were also observed on Lakes 3, 4, 5 & 7.





#### i. Lake Fountains:

- i. All fountains were adjusted for daylight savings on November 1<sup>st</sup>, 2019.
- ii. Lake 3: We were informed on 11/07/19 that the fountain stopped working during the day. We looked at the control panel on 11/08/19 and the timers were still operating so we went ahead and put in a service call to Solitude.





#### j. Shoreline Landscaping / Signage:

- i. One of the No Fishing signs on Lake 8 is slightly bent and is beginning to fade. The sign will need to be replaced in the near future.
- ii. One dead tree was observed on the east side of Lake 8. The tree should be removed.





- k. Bulkheads / Rip Rap: No concerns observed this month.
- **l. Lake Bank Erosion:** We are currently obtaining estimates to repair the washouts and vertical erosion along Lakes 4 & 5. The maps below show the locations that we're obtaining estimates for.





## 2. Irrigation System:

- a. Pump Station: No concerns observed this month.
- **b.** Emergency Overflow System: No concerns observed.
- c. Clocks: No concerns observed.
- **d.** Valve Boxes: The three valve boxes to the north of 9285 Belleza Way are still missing their covers. We'll have Irrigation Specialists replace them.





e. Broken Risers were found at: No broken risers observed this month.

### 3. Storm Water Drainage System:

a. Roadway Catch Basins: No new concerns observed this month.

#### b. Catch Basins Between t