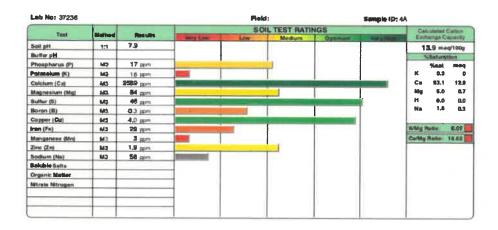

#### A. Lake & Wetlands Quarterly Soil & Water Sample Update

On MOTION by Vice Chair Young, seconded by Supervisor Rumbold, with all in favor, the

Regular Meeting Minutes from September 25,

A. Regular Meeting Minutes from September 25, 2019

The Meeting Minutes were approved as presented.

The District Manager notified the Board that Lake and Wetland Management will be taking samples this month.