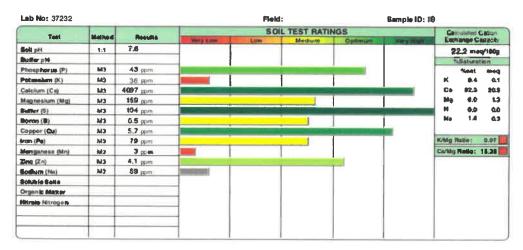

#### A. Lake & Wetlands Quarterly Soil & Water Sample Update

On MOTION by Vice Chair Young, seconded by Supervisor Rumbold, with all in favor, the

Regular Meeting Minutes from September 25,

A. Regular Meeting Minutes from September 25, 2019

The Meeting Minutes were approved as presented.

The District Manager notified the Board that Lake and Wetland Management will be taking samples this month.