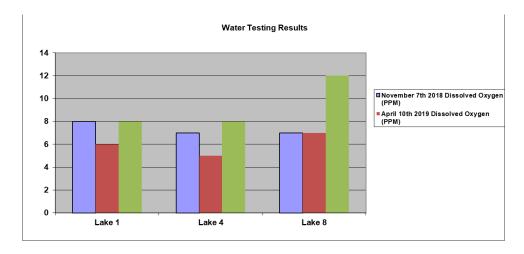

#### A. Lake & Wetlands Quarterly Soil & Water Sample Update

On MOTION by Vice Chair Young, seconded by Supervisor Rumbold, with all in favor, the

Regular Meeting Minutes from September 25,

A. Regular Meeting Minutes from September 25, 2019

The Meeting Minutes were approved as presented.

The District Manager notified the Board that Lake and Wetland Management will be taking samples this month.