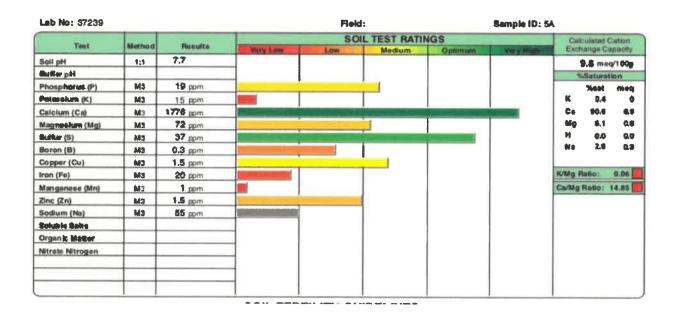

#### A. Lake & Wetlands Quarterly Soil & Water Sample Update

On MOTION by Vice Chair Young, seconded by Supervisor Rumbold, with all in favor, the

Regular Meeting Minutes from September 25,

A. Regular Meeting Minutes from September 25, 2019

The Meeting Minutes were approved as presented.

The District Manager notified the Board that Lake and Wetland Management will be taking samples this month.