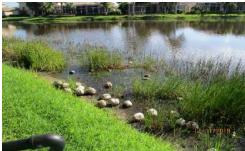

-6 & 8. Very Low presence.

ii. Alligator Weed present in: Lakes: 1, 4, 5 & 8. Low presence.

e. Submerged Weeds: No concerns observed this month.

### f. Algae:

i. Filamentous algae: Lakes: 1-8. Low presence.





- ii. Planktonic algae: None observed.
- iii. Muck Treatments: Treatments are continuing to reduce the amount of muck along the shorelines. The pictures below show an area on Lake 5 where we can see the sandy bottom and some muck (dark areas). We'll continue to monitor the treatments.





g. Fish: No concerns observed this month.

**h. Trash:** A moderate amount of trash was observed floating within the lakes this month. Items included mostly of plastic bottles, plastic bags and tennis balls. A clean-up is recommended. Many coconuts were also observed on Lakes 3, 4, 5 & 7.





#### i. Lake Fountains:

- i. All fountains were adjusted for daylight savings on November 1<sup>st</sup>, 2019.
- ii. Lake 3: We were informed on 11/07/19 that the fountain stopped working during the day. We looked at the control panel on 11/08/19 and the timers were still operating so we went ahead and put in a service call to Solitude.





#### j. Shoreline Landscaping / Signage:

- i. One of the No Fishing signs on Lake 8 is slightly bent and is beginning to fade. The sign will need to be replaced in the near future.
- ii. One dead tree was observed on the east side of Lake 8. The tree should be removed.





- k. Bulkheads / Rip Rap: No concerns observed this month.
- **l. Lake Bank Erosion:** We are currently obtaining estimates to repair the washouts and vertical erosion along La