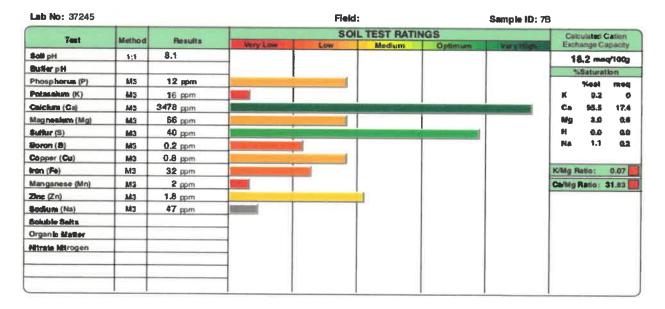

#### A. Lake & Wetlands Quarterly Soil & Water Sample Update

On MOTION by Vice Chair Young, seconded by Supervisor Rumbold, with all in favor, the

Regular Meeting Minutes from September 25,

A. Regular Meeting Minutes from September 25, 2019

The Meeting Minutes were approved as presented.

The District Manager notified the Board that Lake and Wetland Management will be taking samples this month.