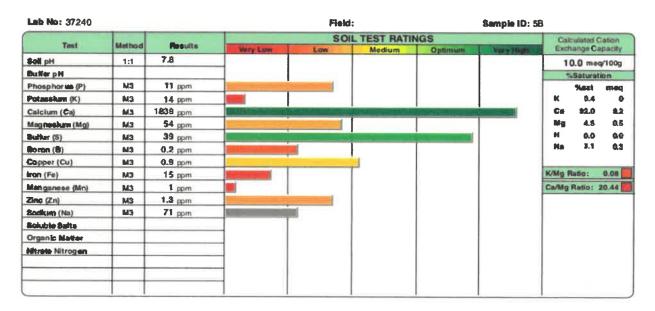

#### A. Lake & Wetlands Quarterly Soil & Water Sample Update

On MOTION by Vice Chair Young, seconded by Supervisor Rumbold, with all in favor, the

Regular Meeting Minutes from September 25,

A. Regular Meeting Minutes from September 25, 2019

The Meeting Minutes were approved as presented.

The District Manager notified the Board that Lake and Wetland Management will be taking samples this month.