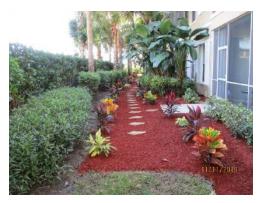

No concerns observed.
- **d.** Valve Boxes: The three valve boxes to the north of 9285 Belleza Way are still missing their covers. We'll have Irrigation Specialists replace them.





e. Broken Risers were found at: No broken risers observed this month.

### 3. Storm Water Drainage System:

a. Roadway Catch Basins: No new concerns observed this month.

#### b. Catch Basins Between the Homes:

- i. Minimal debris observed during this inspection was removed from the catch basin grates.
- ii. The condo building at 9200 Belleza Way has put down mulch from the building to the CDD plant berm. We're concerned that during a heavy rainfall event the mulch will wash towards the nearby catch basin and cause the system to potentially back up. We'll need to monitor this area during the rainy season.





**c. Water Control Structure:** No concerns observed this month. The structure was clear of debris.





- **d.** Inter-Connect Pipes: All pipes currently submerged.
- e. Illicit Discharges: No issues observed this month.
- **f. Spill Prevention:** No issues observed this month.
- g. Maintenance Yard Inspection: No new concerns observed this month.
- 4. Perimeter Wall: No concerns observed with the perimeter wall this month.
- **5. Perimeter Fence:** No concerns observed with the perimeter fence this month.

#### 6. Perimeter Landscaping:

- **a.** Exterior: Observations made this month included:
  - Weeds along the Bass Road plant beds have been treated. JVM was also
    onsite during this inspection treating the weeds along Gladiolus Drive.
    There was also a lot of trash along Gla