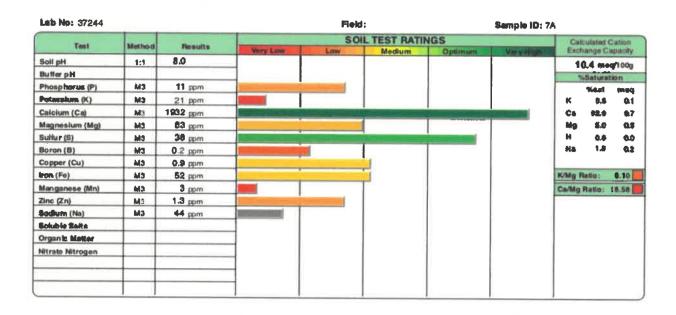

#### A. Lake & Wetlands Quarterly Soil & Water Sample Update

On MOTION by Vice Chair Young, seconded by Supervisor Rumbold, with all in favor, the

Regular Meeting Minutes from September 25,

A. Regular Meeting Minutes from September 25, 2019

The Meeting Minutes were approved as presented.

The District Manager notified the Board that Lake and Wetland Management will be taking samples this month.