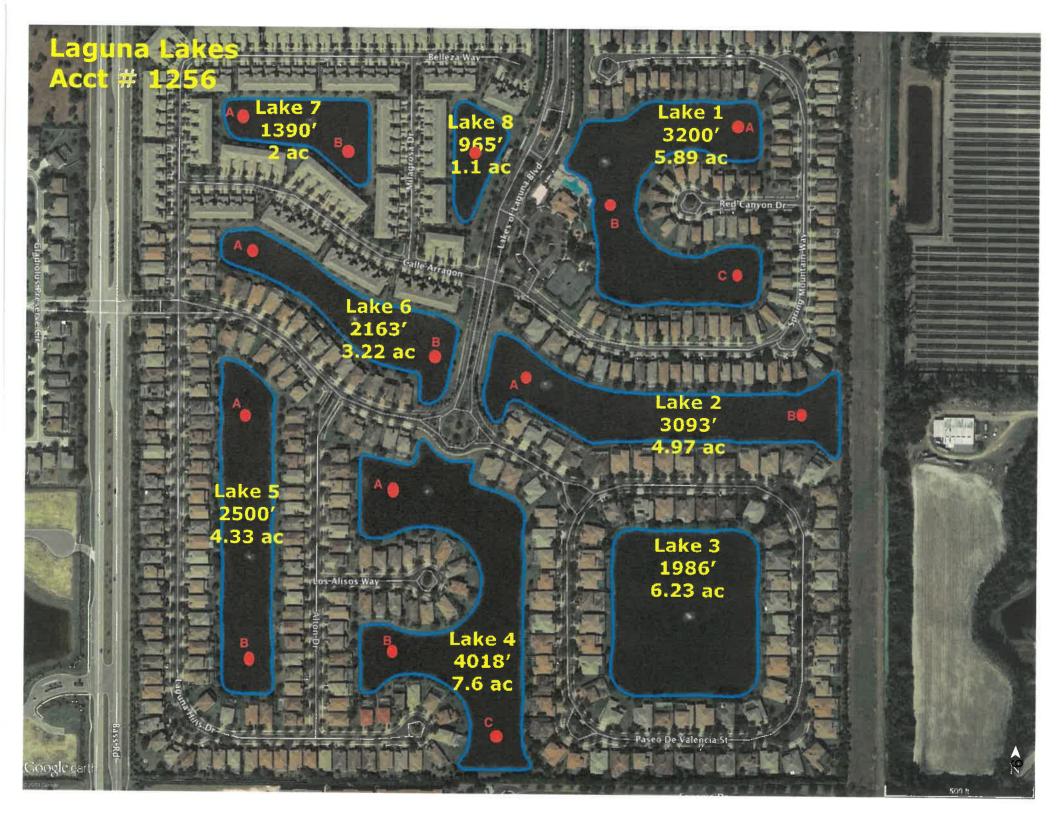

#### A. Lake & Wetlands Quarterly Soil & Water Sample Update

On MOTION by Vice Chair Young, seconded by Supervisor Rumbold, with all in favor, the

Regular Meeting Minutes from September 25,

A. Regular Meeting Minutes from September 25, 2019

The Meeting Minutes were approved as presented.

The District Manager notified the Board that Lake and Wetland Management will be taking samples this month.