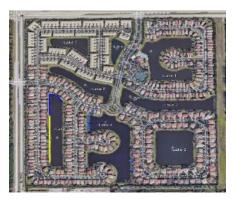

n November 1<sup>st</sup>, 2019.
- ii. Lake 3: We were informed on 11/07/19 that the fountain stopped working during the day. We looked at the control panel on 11/08/19 and the timers were still operating so we went ahead and put in a service call to Solitude.





#### j. Shoreline Landscaping / Signage:

- i. One of the No Fishing signs on Lake 8 is slightly bent and is beginning to fade. The sign will need to be replaced in the near future.
- ii. One dead tree was observed on the east side of Lake 8. The tree should be removed.





- k. Bulkheads / Rip Rap: No concerns observed this month.
- **l. Lake Bank Erosion:** We are currently obtaining estimates to repair the washouts and vertical erosion along Lakes 4 & 5. The maps below show the locations that we're obtaining estimates for.





## 2. Irrigation System:

- a. Pump Station: No concerns observed this month.
- **b.** Emergency Overflow System: No concerns observed.
- c. Clocks: No concerns observed.
- **d.** Valve Boxes: The three valve boxes to the north of 9285 Belleza Way are still missing their covers. We'll have Irrigation Specialists replace them.





e. Broken Risers were found at: No broken risers observed this month.

### 3. Storm Water Drainage System:

a. Roadway Catch Basins: No new concerns observed this month.

#### b. Catch Basins Between the Homes:

- i. Minimal debris observed during this inspection was removed from the catch basin grates.
- ii. The condo building at 9200 Belleza Way has put down mulch from the building to the CDD plant berm. We're concerned that during a heavy rainfall event th