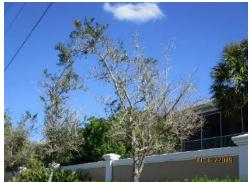

#### ii. Norfolk Pines Removal

The Board asked that staff obtain proposals to have the Norfolk Pines removed.