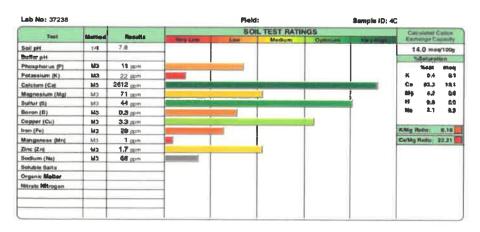

#### A. Lake & Wetlands Quarterly Soil & Water Sample Update

On MOTION by Vice Chair Young, seconded by Supervisor Rumbold, with all in favor, the

Regular Meeting Minutes from September 25,

A. Regular Meeting Minutes from September 25, 2019

The Meeting Minutes were approved as presented.

The District Manager notified the Board that Lake and Wetland Management will be taking samples this month.