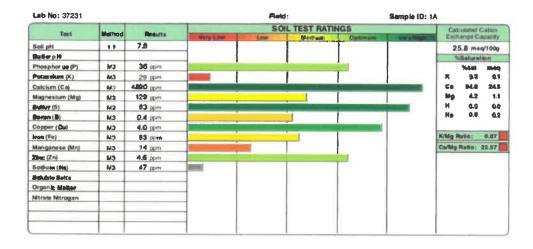

#### A. Lake & Wetlands Quarterly Soil & Water Sample Update

On MOTION by Vice Chair Young, seconded by Supervisor Rumbold, with all in favor, the

Regular Meeting Minutes from September 25,

A. Regular Meeting Minutes from September 25, 2019

The Meeting Minutes were approved as presented.

The District Manager notified the Board that Lake and Wetland Management will be taking samples this month.