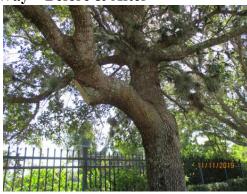

#### i. Tree Branch and Swing Removal Update

A homeowner has continued to hang her swing from a tree in the berm behind her home, though she has been notified several times that it is not allowed. After brief discussion, the Board agreed to have the tree branches removed so that the swing cannot be hung from the tree again.

On MOTION by Supervisor Judas, seconded by Vice Chair Young, with all in favor, the Board voted to remove the tree branches.

#### ii. Norfolk Pines Removal

The Board asked that staff obtain proposals to have the Norfolk Pines removed.