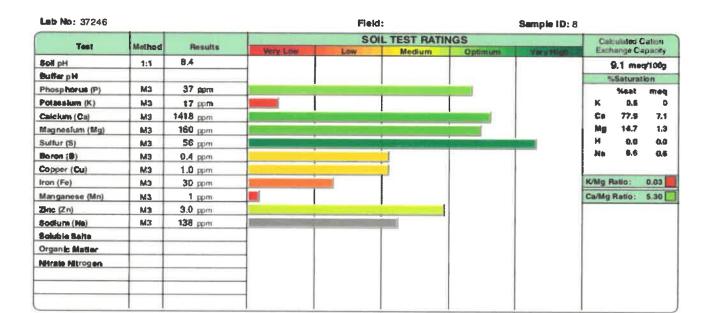

#### A. Lake & Wetlands Quarterly Soil & Water Sample Update

On MOTION by Vice Chair Young, seconded by Supervisor Rumbold, with all in favor, the

Regular Meeting Minutes from September 25,

A. Regular Meeting Minutes from September 25, 2019

The Meeting Minutes were approved as presented.

The District Manager notified the Board that Lake and Wetland Management will be taking samples this month.