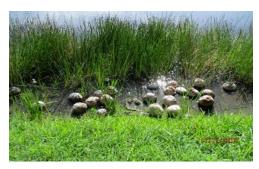

1-6 & 8. Very Low presence.

ii. Alligator Weed present in: Lakes: 1, 4, 5 & 8. Low presence.

e. Submerged Weeds: No concerns observed this month.

### f. Algae:

i. Filamentous algae: Lakes: 1-8. Low presence.





- ii. Planktonic algae: None observed.
- iii. Muck Treatments: Treatments are continuing to reduce the amount of muck along the shorelines. The pictures below show an area on Lake 5 where we can see the sandy bottom and some muck (dark areas). We'll continue to monitor the treatments.





g. Fish: No concerns observed this month.

**h. Trash:** A moderate amount of trash was observed floating within the lakes this month. Items included mostly of plastic bottles, plastic bags and tennis balls. A clean-up is recommended. Many coconuts were also observed on Lakes 3, 4, 5 & 7.





#### i. Lake Fountains:

- i. All fountains were adjusted for daylight savings on November 1<sup>st</sup>, 2019.
- ii. Lake 3: We were informed on 11/07/19 that the fountain stopped working during the day. We looked at the control panel on 11/08/19 and the timers were still operating so we went ahead and put in a service call to Solitude.





#### j. Shoreline Landscaping / Signage:

- i. One of the No Fishing signs on Lake 8 is slightly bent and is beginning to fade. The sign will need to be replaced in the near future.
- ii. One dead tree was observed on the east side of Lake 8. The tree should be removed.





- k. Bulkheads / Rip Rap: No concerns observed this month.
- **l. Lake Bank Erosion:** We are currently obtaining estimates to repair the washouts and vertical erosion along