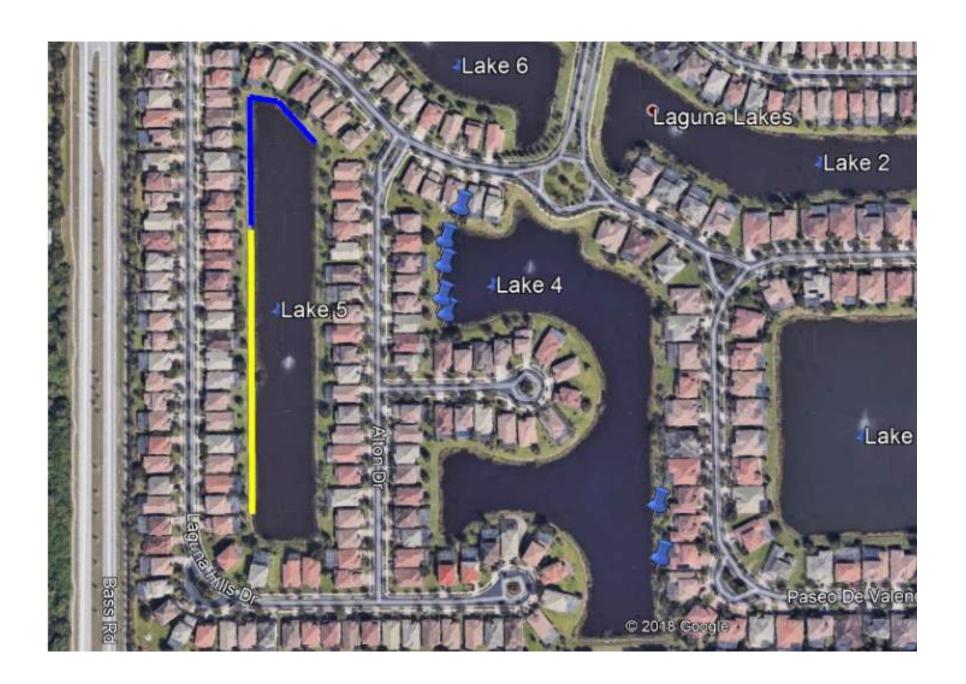

### iii. Inspection CDD/HOA Reports

Letters were sent out to residents regarding removing plants and objects on the berm. It was discussed that several residents stated that they had not planted them. Another letter will be sent out in January letting the residents know that they have 90 days to remove any plants from the berm that they want to keep and if not, the Board will remove them.

### LAGUNA LAKES COMMUNITY DEVELOPMENT DISTRICT

PREMIER DISTRICT MANAGEMENT

3820 Colonial Boulevard - Suite 101 • Fort Myers • FL 33966

Phone (239) 690-7100 • Fax (239) 214-6074

| <pre>«First_Name» «Last_Name» «Address» «Alternate_Addy» «City», «State» «Zip»</pre>                                                                                                                                                                                                                                                                        |
|-------------------------------------------------------------------------------------------------------------------------------------------------------------------------------------------------------------------------------------------------------------------------------------------------------------------------------------------------------------|
| January 6, 2020                                                                                                                                                                                                                                                                                                                                             |
| Dear «First_Name» «Last_Name»:                                                                                                                                                                                                                                                                                                                              |
| At the December 4, 2019 meeting of the Board of Supervisors of the Laguna Lakes Community Development District, the board addressed the landscaping on the CDD-owned right of way adjacent to homeowner properties. You are receiving this letter as this issue affects the berm adjacent to your property.                                                 |
| If you have any plants or objects in this area (approximately 15' from the fence to your property line) that you wish to retain, you will need to move/transplant the material within 90 days of the date of this letter. After that time the CDD will be removing any unapproved objects/plants and will landscape with approved plantings at CDD expense. |
| If you wish to know more, feel free to call me or to attend one of the monthly CDD meetings in order to have a chance to comment on the development of the landscaping plans on the CDD-owned berm.                                                                                                                                                         |
| Sincerely,                                                                                                                                                                                                                                                                                                                                                  |
| Calvin Teague                                                                                                                                                                                                                                                                                                                                               |
| District Manager                                                                                                                                                                                                                                                                                                                                            |