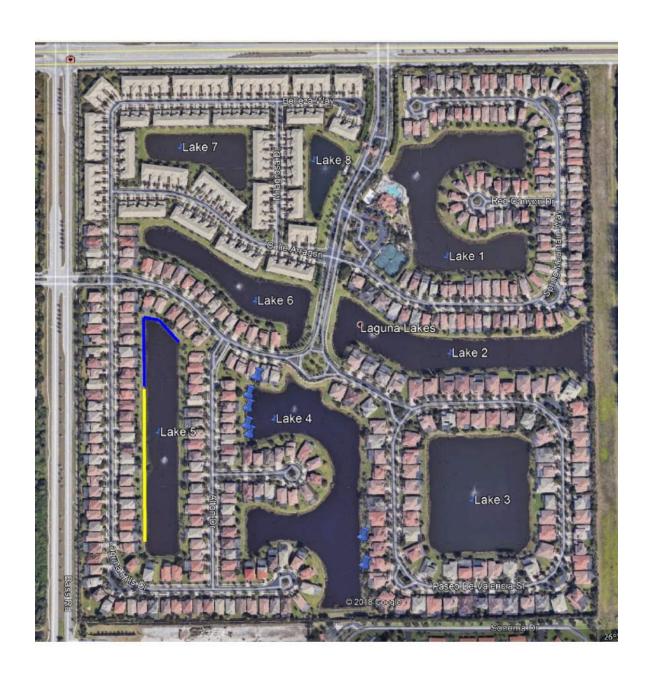

### iii. Inspection CDD/HOA Reports

Letters were sent out to residents regarding removing plants and objects on the berm. It was discussed that several residents stated that they had not planted them. Another letter will be sent out in January letting the residents know that they have 90 days to remove any plants from the berm that they want to keep and if not, the Board will remove them.

### LAGUNA LAKES COMMUNITY DEVELOPMENT DISTRICT

PREMIER DISTRICT MANAGEMENT

3820 Colonial Boulevard - Suite 101 • Fort Myers • FL 33966

Phone (239) 690-7100 • Fax (239) 214-6074

| <pre>«First_Name» «Last_Name» «Address» «Alternate_Addy» «City», «State» «Zip»</pre>                                                                                                                                                                                                                                                                        |
|-------------------------------------------------------------------------------------------------------------------------------------------------------------------------------------------------------------------------------------------------------------------------------------------------------------------------------------------------------------|
| January 6, 2020                                                                                                                                                                                                                                                                                                                                             |
| Dear «First_Name» «Last_Name»:                                                                                                                                                                                                                                                                                                                              |
| At the December 4, 2019 meeting of the Board of Supervisors of the Laguna Lakes Community Development District, the board addressed the landscaping on the CDD-owned right of way adjacent to homeowner properties. You are receiving this letter as this issue affects the berm adjacent to your property.                                                 |
| If you have any plants or objects in this area (approximately 15' from the fence to your property line) that you wish to retain, you will need to move/transplant the material within 90 days of the date of this letter. After that time the CDD will be removing any unapproved objects/plants and will landscape with approved plantings at CDD expense. |
| If you wish to know more, feel free to call me or to attend one of the monthly CDD meetings in order to have a chance to comment on the development of the landscaping plans on the CDD-owned berm.                                                                                                                                                         |
| Sincerely,                                                                                                                                                                                                                                                                                                                                                  |
| Calvin Teague                                                                                                                                                                                                                                                                                                                                               |
| District Manager                                                                                                                                                                                                                                                                                                                                            |