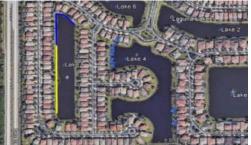

#### C. Erosion Repair Bids

 The District Manager presented three proposals for different repair methods that the Field Manager obtained for this project. One proposal is from Lake and Wetland Management for dredge sox, another is from M.R.I. for an upgraded basic restoration, and the last proposal is from American Shoreline Restoration for geo tubes. The Board agreed that they would like to wait until all Board members are present to decide on this topic.