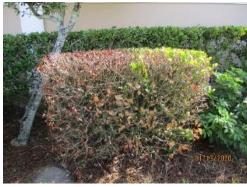

# C. Holly Trees Removal

The District Manager stated that there are two dying Holly Trees along the exterior berm on Bass Road that need to be removed.

December 4, 2019 Laguna Lakes CDD

On MOTION by Vice Chair Young, seconded by Supervisor Judas, with all in favor, the Board approved the removal of the Holly Trees by the Field Manager.