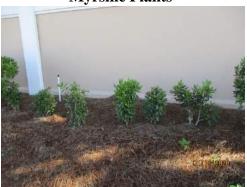

#### D. Eastern Berm Tree Planting Proposals

The Board discussed the proposal from JVM Landscaping for \$640.

On MOTION by Supervisor Rumbold, seconded by Vice Chair Young, with all in favor, the Board accepted the proposal from JVM Landscaping for \$640.