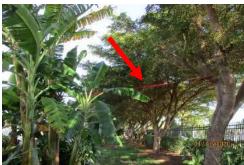

# ii. Banana Tree Update

The District Manager reported that the Banana Trees have been removed, but they are growing back. The Field Manager is continuing to address these as they grow back.