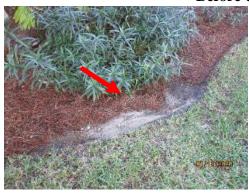

### iii. Inspection CDD/HOA Reports

Letters were sent out to residents regarding removing plants and objects on the berm. It was discussed that several residents stated that they had not planted them. Another letter will be sent out in January letting the residents know that they have 90 days to remove any plants from the berm that they want to keep and if not, the Board will remove them.